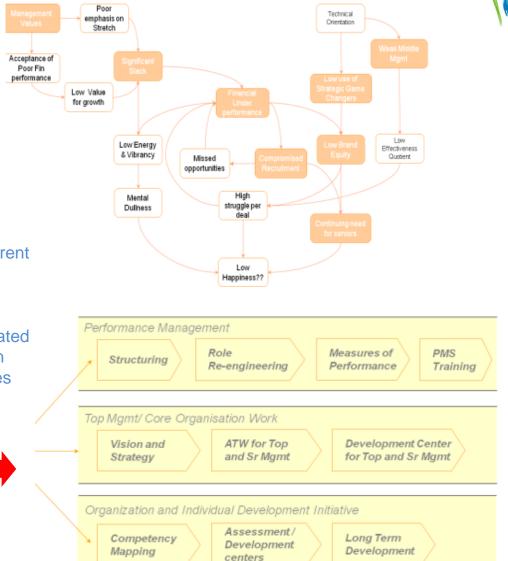

### **Current Reality Tree**

An intuitive and immensely useful representation of the organisational problems and their causes in the form of a Causally connected diagram. It surfaces hidden problems & highlights vicious cycles preventing their resolution.