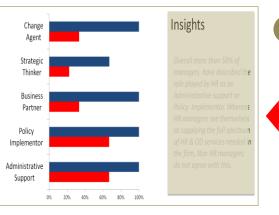

#### Diagnosis Survey Report

Provides Insights into current employee perceptions on critical managerial dimensions. The survey report presents consolidated & Segment-wise views on important & burning issues